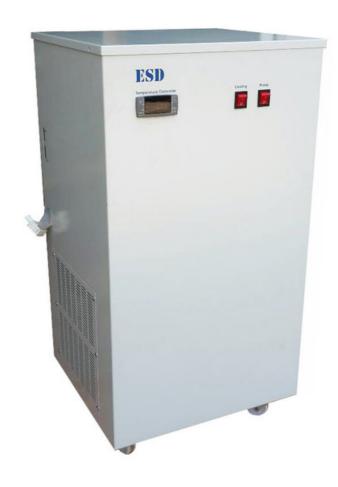

## **Cooling**

Model: WC-D10

## Main Feature

- Control temperature by Digital Microprocessor Controller
- Temperature Resolution: +/- 0.1°C
- Working Temperature Range: 4°C to room temperature
- Over-temperature safety
- Cooling coil inside the chamber
- Circulation pump inside the chamber, flow rate up to 20 L/ min
- Inside material: stainless steel chamber.
- Outside casting: metal sheet, powder coating.
- Product made in Thailand
- 4 wheels
- Warranty: 1 year

## Specifications

- Dimension (WxDxH): 45x41x85 mm

- Volume: 10 L

- Compressor: 900 watt, 9,000 BTU

- Electrical supply: 220V, 50 Hz